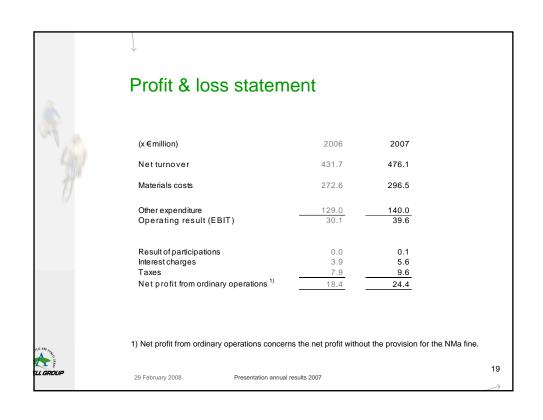

- Turnover was up 10% at €476.1 million.
  - 7% autonomous growth
  - 3% growth by acquisitions.
- Operating profit\* + 31% at € 39.6 million.
- Net profit\* + 33% at €24.4 million.
- Earnings per share\* + 30% at €2.60.
- Growth in bicycles / bicycle parts & accessories segment.
- No turnover growth in fitness segment.
- \* Operating profit, net profit and earnings per share based on profit from ordinary operations.