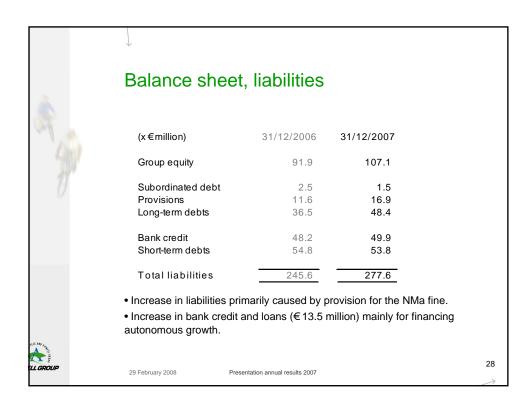

29 February 2008

Presentation annual results 2007

|                                                                                                                                                                                                                                                                                                                                                                                                                                                                                                                                                                                                                                                                                                                                                                                                                                                                                                                                                                                                                                                                                                                                                                                                                                                                                                                                                                                                                                                                                                                                                                                                                                                                                                                                                                                                                                                                                                                                                                                                                                                                                                                                | Group equity                        |                        |    |
|--------------------------------------------------------------------------------------------------------------------------------------------------------------------------------------------------------------------------------------------------------------------------------------------------------------------------------------------------------------------------------------------------------------------------------------------------------------------------------------------------------------------------------------------------------------------------------------------------------------------------------------------------------------------------------------------------------------------------------------------------------------------------------------------------------------------------------------------------------------------------------------------------------------------------------------------------------------------------------------------------------------------------------------------------------------------------------------------------------------------------------------------------------------------------------------------------------------------------------------------------------------------------------------------------------------------------------------------------------------------------------------------------------------------------------------------------------------------------------------------------------------------------------------------------------------------------------------------------------------------------------------------------------------------------------------------------------------------------------------------------------------------------------------------------------------------------------------------------------------------------------------------------------------------------------------------------------------------------------------------------------------------------------------------------------------------------------------------------------------------------------|-------------------------------------|------------------------|----|
|                                                                                                                                                                                                                                                                                                                                                                                                                                                                                                                                                                                                                                                                                                                                                                                                                                                                                                                                                                                                                                                                                                                                                                                                                                                                                                                                                                                                                                                                                                                                                                                                                                                                                                                                                                                                                                                                                                                                                                                                                                                                                                                                | (x €million)                        |                        |    |
|                                                                                                                                                                                                                                                                                                                                                                                                                                                                                                                                                                                                                                                                                                                                                                                                                                                                                                                                                                                                                                                                                                                                                                                                                                                                                                                                                                                                                                                                                                                                                                                                                                                                                                                                                                                                                                                                                                                                                                                                                                                                                                                                | As per 1 January 2007               | 91.9                   |    |
|                                                                                                                                                                                                                                                                                                                                                                                                                                                                                                                                                                                                                                                                                                                                                                                                                                                                                                                                                                                                                                                                                                                                                                                                                                                                                                                                                                                                                                                                                                                                                                                                                                                                                                                                                                                                                                                                                                                                                                                                                                                                                                                                | Netprofit                           | 19.8                   |    |
|                                                                                                                                                                                                                                                                                                                                                                                                                                                                                                                                                                                                                                                                                                                                                                                                                                                                                                                                                                                                                                                                                                                                                                                                                                                                                                                                                                                                                                                                                                                                                                                                                                                                                                                                                                                                                                                                                                                                                                                                                                                                                                                                | Payment dividend 2006               | 3.7-                   |    |
|                                                                                                                                                                                                                                                                                                                                                                                                                                                                                                                                                                                                                                                                                                                                                                                                                                                                                                                                                                                                                                                                                                                                                                                                                                                                                                                                                                                                                                                                                                                                                                                                                                                                                                                                                                                                                                                                                                                                                                                                                                                                                                                                | Other movements                     | 0.9-                   |    |
|                                                                                                                                                                                                                                                                                                                                                                                                                                                                                                                                                                                                                                                                                                                                                                                                                                                                                                                                                                                                                                                                                                                                                                                                                                                                                                                                                                                                                                                                                                                                                                                                                                                                                                                                                                                                                                                                                                                                                                                                                                                                                                                                | Increase in 2007                    | 15.2                   |    |
|                                                                                                                                                                                                                                                                                                                                                                                                                                                                                                                                                                                                                                                                                                                                                                                                                                                                                                                                                                                                                                                                                                                                                                                                                                                                                                                                                                                                                                                                                                                                                                                                                                                                                                                                                                                                                                                                                                                                                                                                                                                                                                                                | As per 31 December 2007             | 107.1                  |    |
|                                                                                                                                                                                                                                                                                                                                                                                                                                                                                                                                                                                                                                                                                                                                                                                                                                                                                                                                                                                                                                                                                                                                                                                                                                                                                                                                                                                                                                                                                                                                                                                                                                                                                                                                                                                                                                                                                                                                                                                                                                                                                                                                | • Solvency of 38.6% (2006: 37.4%)   | 4)                     |    |
|                                                                                                                                                                                                                                                                                                                                                                                                                                                                                                                                                                                                                                                                                                                                                                                                                                                                                                                                                                                                                                                                                                                                                                                                                                                                                                                                                                                                                                                                                                                                                                                                                                                                                                                                                                                                                                                                                                                                                                                                                                                                                                                                |                                     |                        |    |
|                                                                                                                                                                                                                                                                                                                                                                                                                                                                                                                                                                                                                                                                                                                                                                                                                                                                                                                                                                                                                                                                                                                                                                                                                                                                                                                                                                                                                                                                                                                                                                                                                                                                                                                                                                                                                                                                                                                                                                                                                                                                                                                                | Group equity per average share      | €11.38 (2006: €10.02). |    |
| A STATE OF THE STA |                                     |                        | 29 |
| L GROUP                                                                                                                                                                                                                                                                                                                                                                                                                                                                                                                                                                                                                                                                                                                                                                                                                                                                                                                                                                                                                                                                                                                                                                                                                                                                                                                                                                                                                                                                                                                                                                                                                                                                                                                                                                                                                                                                                                                                                                                                                                                                                                                        | 29 February 2008 Presentation annua | I results 2007         |    |