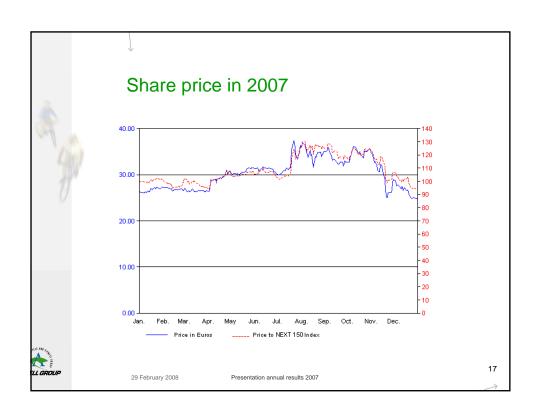

Ghost as per 1 March 2008.

ALL AND STATES

29 February 2008

Presentation annual results 2007



















### Acquisitions after balance sheet date

- Acquisition Ghost:
  - top brand in mountain bikes and racing bikes
  - based in Waldsassen (Germany)
  - turnover 2007 around €25 million with 78 employees
  - extensive dealer network in home market Germany
  - export to various countries in Europe
  - expected immediate contribution to EPS.



29 February 2008

Presentation annual results 200

12



## Production and sourcing

- Extension of bicycle production in Hungary completed.
- New production facility for fitness equipment in Estonia functions satisfactorily.
- Delivery problems (second half-year) almost resolved.



29 February 2008

Presentation annual results 2007























| (x € million)         | 2006  |       | <b>2</b> 007 |       |
|-----------------------|-------|-------|--------------|-------|
| Personnel costs       | 66.1  | 15.3% | 67.5         | 14.2% |
| Depreciations         | 4.9   | 1.1%  | 5.8          | 1.2%  |
| Other operating costs | 58.0  | 13.4% | 66.7         | 14.0% |
| Total                 | 129.0 | 29.9% | 140.0        | 29.4% |

- Relatively lower personnel expenses.
- Other operating expenses increased to 14.0% of turnover.
- Just as in 2006, marketing expenses remained at a stable level between 3 4% of turnover.



29 February 2008

resentation annual results 2007

24

# Results per half-year (x € million) Net turnover

| (x € million)                          | H1 2006        | H1 2007        | H2 2006        |