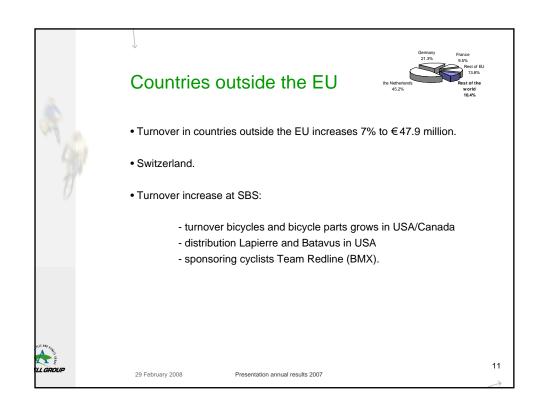

- Turnover was up 10% at €476.1 million.
  - 7% autonomous growth
  - 3% growth by acquisitions.
- Operating profit\* + 31% at € 39.6 million.
- Net profit\* + 33% at €24.4 million.
- Earnings per share\* + 30% at €2.60.
- Growth in bicycles / bicycle parts & accessories segment.
- No turnover growth in fitness segment.
- \* Operating profit, net profit and earnings per share based on profit from ordinary operations.