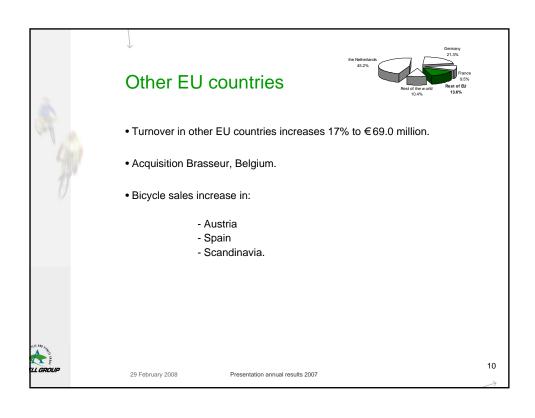

- Turnover was up 10% at €476.1 million.
  - 7% autonomous growth
  - 3% growth by acquisitions.
- Operating profit\* + 31% at € 39.6 million.
- Net profit\* + 33% at €24.4 million.
- Earnings per share\* + 30% at €2.60.
- Growth in bicycles / bicycle parts & accessories segment.
- No turnover growth in fitness segment.
- \* Operating profit, net profit and earnings per share based on profit from ordinary operations.