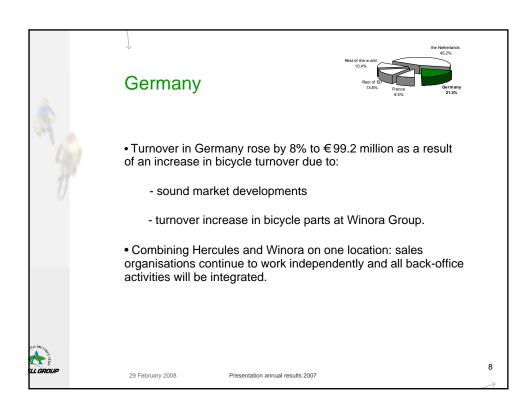

7% autonomous growth
  - 3% growth by acquisitions.
- Operating profit\* + 31% at € 39.6 million.
- Net profit\* + 33% at €24.4 million.
- Earnings per share\* + 30% at €2.60.
- Growth in bicycles / bicycle parts & accessories segment.
- No turnover growth in fitness segment.
- \* Operating profit, net profit and earnings per share based on profit from ordinary operations.

29 February 200

Presentation annual results 200

2





- Turnover increase + 12% at €431.5 million.
- Bicycles sold in 2007: 943,000 (2006: 917,000).
- Average price of bicycles sold in 2007: €367 (2006: €339).
- Further increase in electric bike sales.
- Further expansion 'custom-made' programmes.
- Acquisition of Ghost as per 1 March 2008.

ALL AND STATES

29 February 2008

Presentation annual results 2007



















### Acquisitions after balance sheet date

- Acquisition Ghost:
  - top brand in mountain bikes and racing bikes
  - based in Waldsassen (Germany)
  - turnover 2007 around €25 million with 78 employees
  - extensive dealer network in home market Germany
  - export to various countries in Europe
  - expected immediate contribution to EPS.



29 February 2008

Presentation annual results 200

12



## Production and sourcing

- Extension of bicycle production in Hungary completed.
- New production facility for fitness equipment in Estonia functions satisfactorily.
- Delivery problems (second half-year) almost resolved.



29 February 2008

Presentation annual results 2007























| (x € million)         | 2006  |       | <b>2</b> 007 |       |
|----------------------