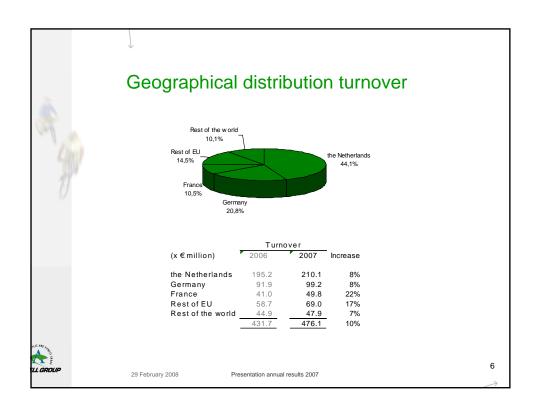

- 7% autonomous growth
  - 3% growth by acquisitions.
- Operating profit\* + 31% at € 39.6 million.
- Net profit\* + 33% at €24.4 million.
- Earnings per share\* + 30% at €2.60.
- Growth in bicycles / bicycle parts & accessories segment.
- No turnover growth in fitness segment.
- \* Operating profit, net profit and earnings per share based on profit from ordinary operations.

29 February 200

Presentation annual results 200

2





- Turnover increase + 12% at €431.5 million.
- Bicycles sold in 2007: 943,000 (2006: 917,000).
- Average price of bicycles sold in 2007: €367 (2006: €339).
- Further increase in electric bike sales.
- Further expansion 'custom-made' programmes.
- Acquisition of Ghost as per 1 March 2008.

ALL AND STATES

29 February 2008

Presentation annual results 2007



















### Acquisitions after balance sheet date

- Acquisition Ghost:
  - top brand in mountain bikes and racing bikes
  - based in Waldsassen (Germany)
  - turnover 2007 around €25 million with 78 employees
  - extensive dealer network in home market Germany
  - export to various countries in Europe
  - expected immediate contribution to EPS.



29 February 2008

Presentation annual results 200

12



## Production and sourcing

- Extension of bicycle production in Hungary completed.
- New production facility for fitness equipment in Estonia functions satisfactorily.
- Delivery problems (second half-year) almost resolved.



29 February 2008

Presentation annual results 2007























| (x € million)         | 2006  |       | <b>2</b> 007 |       |
|------------------