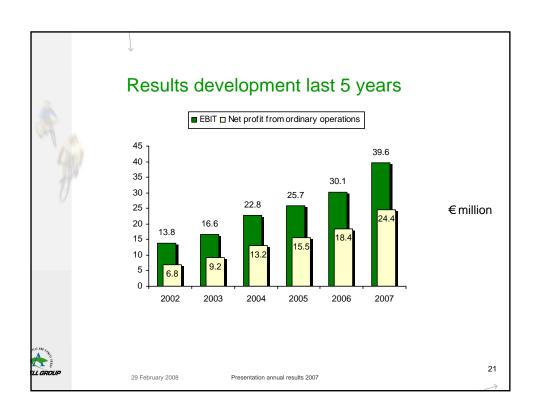

- Turnover was up 10% at €476.1 million.
  - 7% autonomous growth
  - 3% growth by acquisitions.
- Operating profit\* + 31% at € 39.6 million.
- Net profit\* + 33% at €24.4 million.
- Earnings per share\* + 30% at €2.60.
- Growth in bicycles / bicycle parts & accessories segment.
- No turnover growth in fitness segment.
- \* Operating profit, net profit and earnings per share based on profit from ordinary operations.