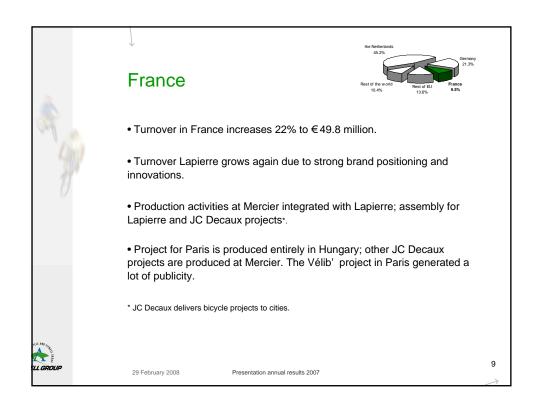

autonomous growth
  - 3% growth by acquisitions.
- Operating profit\* + 31% at € 39.6 million.
- Net profit\* + 33% at €24.4 million.
- Earnings per share\* + 30% at €2.60.
- Growth in bicycles / bicycle parts & accessories segment.
- No turnover growth in fitness segment.
- \* Operating profit, net profit and earnings per share based on profit from ordinary operations.

29 February 200

Presentation annual results 200

2





- Turnover increase + 12% at €431.5 million.
- Bicycles sold in 2007: 943,000 (2006: 917,000).
- Average price of bicycles sold in 2007: €367 (2006: €339).
- Further increase in electric bike sales.
- Further expansion 'custom-made' programmes.
- Acquisition of Ghost as per 1 March 2008.

ALL AND STATES

29 February 2008

Presentation annual results 2007



















### Acquisitions after balance sheet date

- Acquisition Ghost:
  - top brand in mountain bikes and racing bikes
  - based in Waldsassen (Germany)
  - turnover 2007 around €25 million with 78 employees
  - extensive dealer network in home market Germany
  - export to various countries in Europe
  - expected immediate contribution to EPS.



29 February 2008

Presentation annual results 200

12



## Production and sourcing

- Extension of bicycle production in Hungary completed.
- New production facility for fitness equipment in Estonia functions satisfactorily.
- Delivery problems (second half-year) almost resolved.



29 February 2008

Presentation annual results 2007























| (x € million)         | 2006  |       | <b>2</b> 007 |       |
|-----------------------|