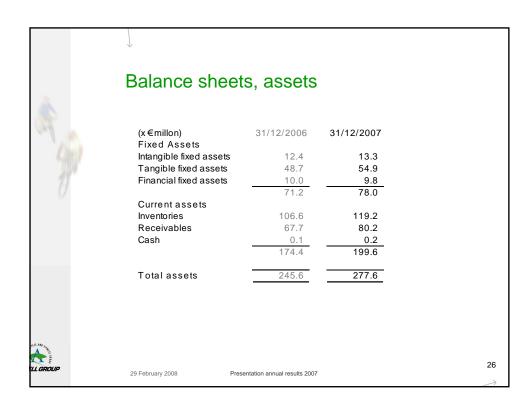

29 February 2008

Presentation annual results 2007

|                                                                                                                                                                                                                                                                                                                                                                                                                                                                                                                                                                                                                                                                                                                                                                                                                                                                                                                                                                                                                                                                                                                                                                                                                                                                                                                                                                                                                                                                                                                                                                                                                                                                                                                                                                                                                                                                                                                                                                                                                                                                                                                                | Group equity                        |                        |    |
|--------------------------------------------------------------------------------------------------------------------------------------------------------------------------------------------------------------------------------------------------------------------------------------------------------------------------------------------------------------------------------------------------------------------------------------------------------------------------------------------------------------------------------------------------------------------------------------------------------------------------------------------------------------------------------------------------------------------------------------------------------------------------------------------------------------------------------------------------------------------------------------------------------------------------------------------------------------------------------------------------------------------------------------------------------------------------------------------------------------------------------------------------------------------------------------------------------------------------------------------------------------------------------------------------------------------------------------------------------------------------------------------------------------------------------------------------------------------------------------------------------------------------------------------------------------------------------------------------------------------------------------------------------------------------------------------------------------------------------------------------------------------------------------------------------------------------------------------------------------------------------------------------------------------------------------------------------------------------------------------------------------------------------------------------------------------------------------------------------------------------------|-------------------------------------|------------------------|----|
|                                                                                                                                                                                                                                                                                                                                                                                                                                                                                                                                                                                                                                                                                                                                                                                                                                                                                                                                                                                                                                                                                                                                                                                                                                                                                                                                                                                                                                                                                                                                                                                                                                                                                                                                                                                                                                                                                                                                                                                                                                                                                                                                | (x €million)                        |                        |    |
|                                                                                                                                                                                                                                                                                                                                                                                                                                                                                                                                                                                                                                                                                                                                                                                                                                                                                                                                                                                                                                                                                                                                                                                                                                                                                                                                                                                                                                                                                                                                                                                                                                                                                                                                                                                                                                                                                                                                                                                                                                                                                                                                | As per 1 January 2007               | 91.9                   |    |
|                                                                                                                                                                                                                                                                                                                                                                                                                                                                                                                                                                                                                                                                                                                                                                                                                                                                                                                                                                                                                                                                                                                                                                                                                                                                                                                                                                                                                                                                                                                                                                                                                                                                                                                                                                                                                                                                                                                                                                                                                                                                                                                                | Netprofit                           | 19.8                   |    |
|                                                                                                                                                                                                                                                                                                                                                                                                                                                                                                                                                                                                                                                                                                                                                                                                                                                                                                                                                                                                                                                                                                                                                                                                                                                                                                                                                                                                                                                                                                                                                                                                                                                                                                                                                                                                                                                                                                                                                                                                                                                                                                                                | Payment dividend 2006               | 3.7-                   |    |
|                                                                                                                                                                                                                                                                                                                                                                                                                                                                                                                                                                                                                                                                                                                                                                                                                                                                                                                                                                                                                                                                                                                                                                                                                                                                                                                                                                                                                                                                                                                                                                                                                                                                                                                                                                                                                                                                                                                                                                                                                                                                                                                                | Other movements                     | 0.9-                   |    |
|                                                                                                                                                                                                                                                                                                                                                                                                                                                                                                                                                                                                                                                                                                                                                                                                                                                                                                                                                                                                                                                                                                                                                                                                                                                                                                                                                                                                                                                                                                                                                                                                                                                                                                                                                                                                                                                                                                                                                                                                                                                                                                                                | Increase in 2007                    | 15.2                   |    |
|                                                                                                                                                                                                                                                                                                                                                                                                                                                                                                                                                                                                                                                                                                                                                                                                                                                                                                                                                                                                                                                                                                                                                                                                                                                                                                                                                                                                                                                                                                                                                                                                                                                                                                                                                                                                                                                                                                                                                                                                                                                                                                                                | As per 31 December 2007             | 107.1                  |    |
|                                                                                                                                                                                                                                                                                                                                                                                                                                                                                                                                                                                                                                                                                                                                                                                                                                                                                                                                                                                                                                                                                                                                                                                                                                                                                                                                                                                                                                                                                                                                                                                                                                                                                                                                                                                                                                                                                                                                                                                                                                                                                                                                | • Solvency of 38.6% (2006: 37.4%)   | 4)                     |    |
|                                                                                                                                                                                                                                                                                                                                                                                                                                                                                                                                                                                                                                                                                                                                                                                                                                                                                                                                                                                                                                                                                                                                                                                                                                                                                                                                                                                                                                                                                                                                                                                                                                                                                                                                                                                                                                                                                                                                                                                                                                                                                                                                |                                     |                        |    |
|                                                                                                                                                                                                                                                                                                                                                                                                                                                                                                                                                                                                                                                                                                                                                                                                                                                                                                                                                                                                                                                                                                                                                                                                                                                                                                                                                                                                                                                                                                                                                                                                                                                                                                                                                                                                                                                                                                                                                                                                                                                                                                                                | Group equity per average share      | €11.38 (2006: €10.02). |    |
| A STATE OF THE STA |                                     |                        | 29 |
| L GROUP                                                                                                                                                                                                                                                                                                                                                                                                                                                                                                                                                                                                                                                                                                                                                                                                                                                                                                                                                                                                                                                                                                                                                                                                                                                                                                                                                                                                                                                                                                                                                                                                                                                                                                                                                                                                                                                                                                                                                                                                                                                                                                                        | 29 February 2008 Presentation annua | I results 2007         |    |