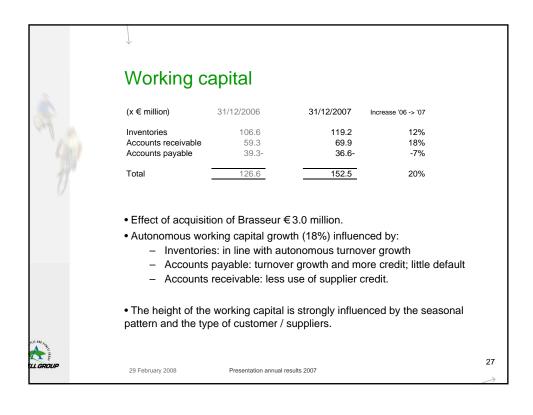

29 February 2008

Presentation annual results 2007

|                                                                                                                                                                                                                                                                                                                                                                                                                                                                                                                                                                                                                                                                                                                                                                                                                                                                                                                                                                                                                                                                                                                                                                                                                                                                                                                                                                                                                                                                                                                                                                                                                                                                                                                                                                                                                                                                                                                                                                                                                                                                                                                                | Group equity                        |                        |    |
|--------------------------------------------------------------------------------------------------------------------------------------------------------------------------------------------------------------------------------------------------------------------------------------------------------------------------------------------------------------------------------------------------------------------------------------------------------------------------------------------------------------------------------------------------------------------------------------------------------------------------------------------------------------------------------------------------------------------------------------------------------------------------------------------------------------------------------------------------------------------------------------------------------------------------------------------------------------------------------------------------------------------------------------------------------------------------------------------------------------------------------------------------------------------------------------------------------------------------------------------------------------------------------------------------------------------------------------------------------------------------------------------------------------------------------------------------------------------------------------------------------------------------------------------------------------------------------------------------------------------------------------------------------------------------------------------------------------------------------------------------------------------------------------------------------------------------------------------------------------------------------------------------------------------------------------------------------------------------------------------------------------------------------------------------------------------------------------------------------------------------------|-------------------------------------|------------------------|----|
|                                                                                                                                                                                                                                                                                                                                                                                                                                                                                                                                                                                                                                                                                                                                                                                                                                                                                                                                                                                                                                                                                                                                                                                                                                                                                                                                                                                                                                                                                                                                                                                                                                                                                                                                                                                                                                                                                                                                                                                                                                                                                                                                | (x €million)                        |                        |    |
|                                                                                                                                                                                                                                                                                                                                                                                                                                                                                                                                                                                                                                                                                                                                                                                                                                                                                                                                                                                                                                                                                                                                                                                                                                                                                                                                                                                                                                                                                                                                                                                                                                                                                                                                                                                                                                                                                                                                                                                                                                                                                                                                | As per 1 January 2007               | 91.9                   |    |
|                                                                                                                                                                                                                                                                                                                                                                                                                                                                                                                                                                                                                                                                                                                                                                                                                                                                                                                                                                                                                                                                                                                                                                                                                                                                                                                                                                                                                                                                                                                                                                                                                                                                                                                                                                                                                                                                                                                                                                                                                                                                                                                                | Netprofit                           | 19.8                   |    |
|                                                                                                                                                                                                                                                                                                                                                                                                                                                                                                                                                                                                                                                                                                                                                                                                                                                                                                                                                                                                                                                                                                                                                                                                                                                                                                                                                                                                                                                                                                                                                                                                                                                                                                                                                                                                                                                                                                                                                                                                                                                                                                                                | Payment dividend 2006               | 3.7-                   |    |
|                                                                                                                                                                                                                                                                                                                                                                                                                                                                                                                                                                                                                                                                                                                                                                                                                                                                                                                                                                                                                                                                                                                                                                                                                                                                                                                                                                                                                                                                                                                                                                                                                                                                                                                                                                                                                                                                                                                                                                                                                                                                                                                                | Other movements                     | 0.9-                   |    |
|                                                                                                                                                                                                                                                                                                                                                                                                                                                                                                                                                                                                                                                                                                                                                                                                                                                                                                                                                                                                                                                                                                                                                                                                                                                                                                                                                                                                                                                                                                                                                                                                                                                                                                                                                                                                                                                                                                                                                                                                                                                                                                                                | Increase in 2007                    | 15.2                   |    |
|                                                                                                                                                                                                                                                                                                                                                                                                                                                                                                                                                                                                                                                                                                                                                                                                                                                                                                                                                                                                                                                                                                                                                                                                                                                                                                                                                                                                                                                                                                                                                                                                                                                                                                                                                                                                                                                                                                                                                                                                                                                                                                                                | As per 31 December 2007             | 107.1                  |    |
|                                                                                                                                                                                                                                                                                                                                                                                                                                                                                                                                                                                                                                                                                                                                                                                                                                                                                                                                                                                                                                                                                                                                                                                                                                                                                                                                                                                                                                                                                                                                                                                                                                                                                                                                                                                                                                                                                                                                                                                                                                                                                                                                | • Solvency of 38.6% (2006: 37.4%)   | 4)                     |    |
|                                                                                                                                                                                                                                                                                                                                                                                                                                                                                                                                                                                                                                                                                                                                                                                                                                                                                                                                                                                                                                                                                                                                                                                                                                                                                                                                                                                                                                                                                                                                                                                                                                                                                                                                                                                                                                                                                                                                                                                                                                                                                                                                |                                     |                        |    |
|                                                                                                                                                                                                                                                                                                                                                                                                                                                                                                                                                                                                                                                                                                                                                                                                                                                                                                                                                                                                                                                                                                                                                                                                                                                                                                                                                                                                                                                                                                                                                                                                                                                                                                                                                                                                                                                                                                                                                                                                                                                                                                                                | Group equity per average share      | €11.38 (2006: €10.02). |    |
| A STATE OF THE STA |                                     |                        | 29 |
| L GROUP                                                                                                                                                                                                                                                                                                                                                                                                                                                                                                                                                                                                                                                                                                                                                                                                                                                                                                                                                                                                                                                                                                                                                                                                                                                                                                                                                                                                                                                                                                                                                                                                                                                                                                                                                                                                                                                                                                                                                                                                                                                                                                                        | 29 February 2008 Presentation annua | I results 2007         |    |