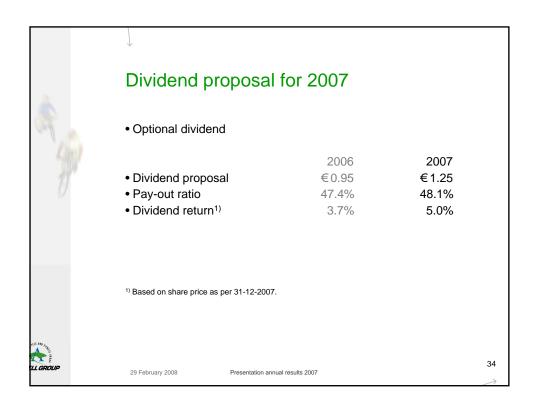

| 29 February 2008 Presentation annua | I results 2007         |    |















### Strategy Accell Group

- Offering added value to consumers with high-quality and recognisable products.
- Expand brand portfolio, targeted marketing and intensive cooperation with specialist shops.
- Expansion of activities in electric bikes and the fitness segment.
- Constant cost control, inventory management, portfolio management, realisation of additional synergy benefits.
- Actively looking for suitable acquisitions.



29 February 2008

Presentation annual results 2007

36



#### Outlook 2008

- Good market circumstances for mobility solutions and contribution to physical health.
- Electric bicycles allow more people to go back to cycling.
- Further increase in turnover and net profit from ordinary operations in 2008; further details at the presentation of the half-year fi