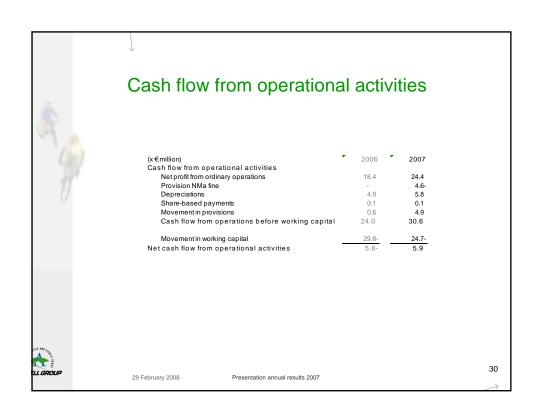

29 February 2008

Presentation annual results 2007

|                                                                                                                                                                                                                                                                                                                                                                                                                                                                                                                                                                                                                                                                                                                                                                                                                                                                                                                                                                                                                                                                                                                                                                                                                                                                                                                                                                                                                                                                                                                                                                                                                                                                                                                                                                                                                                                                                                                                                                                                                                                                                                                                | Group equity                        |                        |    |
|--------------------------------------------------------------------------------------------------------------------------------------------------------------------------------------------------------------------------------------------------------------------------------------------------------------------------------------------------------------------------------------------------------------------------------------------------------------------------------------------------------------------------------------------------------------------------------------------------------------------------------------------------------------------------------------------------------------------------------------------------------------------------------------------------------------------------------------------------------------------------------------------------------------------------------------------------------------------------------------------------------------------------------------------------------------------------------------------------------------------------------------------------------------------------------------------------------------------------------------------------------------------------------------------------------------------------------------------------------------------------------------------------------------------------------------------------------------------------------------------------------------------------------------------------------------------------------------------------------------------------------------------------------------------------------------------------------------------------------------------------------------------------------------------------------------------------------------------------------------------------------------------------------------------------------------------------------------------------------------------------------------------------------------------------------------------------------------------------------------------------------|-------------------------------------|------------------------|----|
|                                                                                                                                                                                                                                                                                                                                                                                                                                                                                                                                                                                                                                                                                                                                                                                                                                                                                                                                                                                                                                                                                                                                                                                                                                                                                                                                                                                                                                                                                                                                                                                                                                                                                                                                                                                                                                                                                                                                                                                                                                                                                                                                | (x €million)                        |                        |    |
|                                                                                                                                                                                                                                                                                                                                                                                                                                                                                                                                                                                                                                                                                                                                                                                                                                                                                                                                                                                                                                                                                                                                                                                                                                                                                                                                                                                                                                                                                                                                                                                                                                                                                                                                                                                                                                                                                                                                                                                                                                                                                                                                | As per 1 January 2007               | 91.9                   |    |
|                                                                                                                                                                                                                                                                                                                                                                                                                                                                                                                                                                                                                                                                                                                                                                                                                                                                                                                                                                                                                                                                                                                                                                                                                                                                                                                                                                                                                                                                                                                                                                                                                                                                                                                                                                                                                                                                                                                                                                                                                                                                                                                                | Netprofit                           | 19.8                   |    |
|                                                                                                                                                                                                                                                                                                                                                                                                                                                                                                                                                                                                                                                                                                                                                                                                                                                                                                                                                                                                                                                                                                                                                                                                                                                                                                                                                                                                                                                                                                                                                                                                                                                                                                                                                                                                                                                                                                                                                                                                                                                                                                                                | Payment dividend 2006               | 3.7-                   |    |
|                                                                                                                                                                                                                                                                                                                                                                                                                                                                                                                                                                                                                                                                                                                                                                                                                                                                                                                                                                                                                                                                                                                                                                                                                                                                                                                                                                                                                                                                                                                                                                                                                                                                                                                                                                                                                                                                                                                                                                                                                                                                                                                                | Other movements                     | 0.9-                   |    |
|                                                                                                                                                                                                                                                                                                                                                                                                                                                                                                                                                                                                                                                                                                                                                                                                                                                                                                                                                                                                                                                                                                                                                                                                                                                                                                                                                                                                                                                                                                                                                                                                                                                                                                                                                                                                                                                                                                                                                                                                                                                                                                                                | Increase in 2007                    | 15.2                   |    |
|                                                                                                                                                                                                                                                                                                                                                                                                                                                                                                                                                                                                                                                                                                                                                                                                                                                                                                                                                                                                                                                                                                                                                                                                                                                                                                                                                                                                                                                                                                                                                                                                                                                                                                                                                                                                                                                                                                                                                                                                                                                                                                                                | As per 31 December 2007             | 107.1                  |    |
|                                                                                                                                                                                                                                                                                                                                                                                                                                                                                                                                                                                                                                                                                                                                                                                                                                                                                                                                                                                                                                                                                                                                                                                                                                                                                                                                                                                                                                                                                                                                                                                                                                                                                                                                                                                                                                                                                                                                                                                                                                                                                                                                | • Solvency of 38.6% (2006: 37.4%)   | 4)                     |    |
|                                                                                                                                                                                                                                                                                                                                                                                                                                                                                                                                                                                                                                                                                                                                                                                                                                                                                                                                                                                                                                                                                                                                                                                                                                                                                                                                                                                                                                                                                                                                                                                                                                                                                                                                                                                                                                                                                                                                                                                                                                                                                                                                |                                     |                        |    |
|                                                                                                                                                                                                                                                                                                                                                                                                                                                                                                                                                                                                                                                                                                                                                                                                                                                                                                                                                                                                                                                                                                                                                                                                                                                                                                                                                                                                                                                                                                                                                                                                                                                                                                                                                                                                                                                                                                                                                                                                                                                                                                                                | Group equity per average share      | €11.38 (2006: €10.02). |    |
| A STATE OF THE STA |                                     |                        | 29 |
| L GROUP                                                                                                                                                                                                                                                                                                                                                                                                                                                                                                                                                                                                                                                                                                                                                                                                                                                                                                                                                                                                                                                                                                                                                                                                                                                                                                                                                                                                                                                                                                                                                                                                                                                                                                                                                                                                                                                                                                                                                                                                                                                                                                                        | 29 February 2008 Presentation annua | I results 2007         |    |