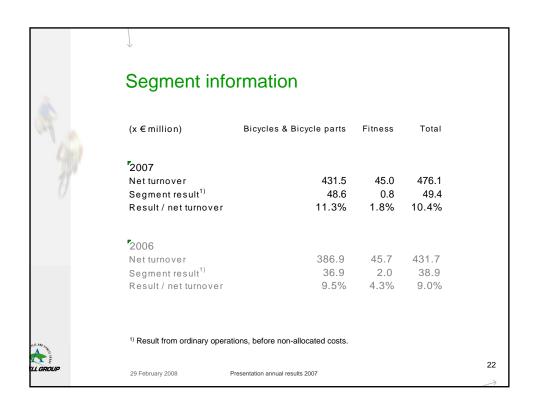

29 February 200

Presentation annual results 200

2

- Turnover increase + 12% at €431.5 million.
- Bicycles sold in 2007: 943,000 (2006: 917,000).
- Average price of bicycles sold in 2007: €367 (2006: €339).
- Further increase in electric bike sales.
- Further expansion 'custom-made' programmes.
- Acquisition of Ghost as per 1 March 2008.