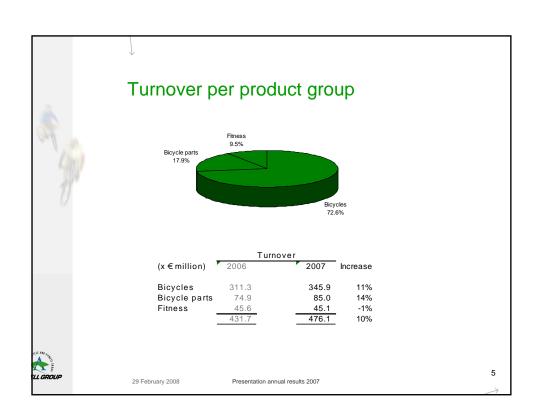

- Turnover was up 10% at €476.1 million.
  - 7% autonomous growth
  - 3% growth by acquisitions.
- Operating profit\* + 31% at € 39.6 million.
- Net profit\* + 33% at €24.4 million.
- Earnings per share\* + 30% at €2.60.
- Growth in bicycles / bicycle parts & accessories segment.
- No turnover growth in fitness segment.
- \* Operating profit, net profit and earnings per share based on profit from ordinary operations.