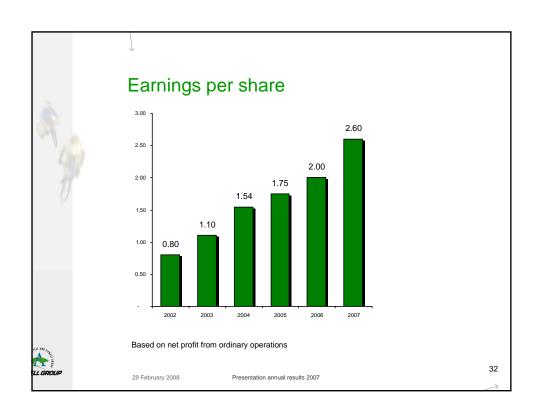

- Turnover was up 10% at €476.1 million.
  - 7% autonomous growth
  - 3% growth by acquisitions.
- Operating profit\* + 31% at € 39.6 million.
- Net profit\* + 33% at €24.4 million.
- Earnings per share\* + 30% at €2.60.
- Growth in bicycles / bicycle parts & accessories segment.
- No turnover growth in fitness segment.
- \* Operating profit, net profit and earnings per share based on profit from ordinary operations.