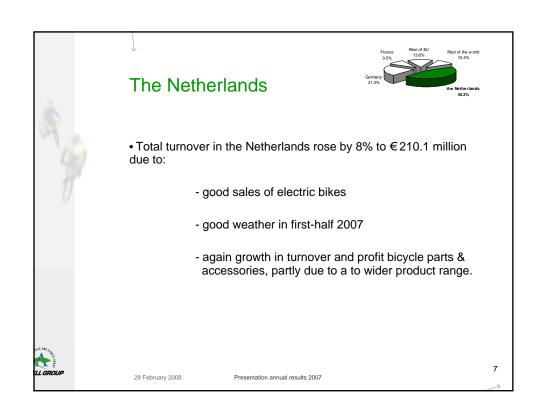

- 7% autonomous growth
  - 3% growth by acquisitions.
- Operating profit\* + 31% at € 39.6 million.
- Net profit\* + 33% at €24.4 million.
- Earnings per share\* + 30% at €2.60.
- Growth in bicycles / bicycle parts & accessories segment.
- No turnover growth in fitness segment.
- \* Operating profit, net profit and earnings per share based on profit from ordinary operations.

29 February 200

Presentation annual results 200

2





- Turnover increase + 12% at €431.5 million.
- Bicycles sold in 2007: 943,000 (2006: 917,000).
- Average price of bicycles sold in 2007: €367 (2006: €339).
- Further increase in electric bike sales.
- Further expansion 'custom-made' programmes.
- Acquisition of Ghost as per 1 March 2008.

ALL AND STATES

29 February 2008

Presentation annual results 2007



















### Acquisitions after balance sheet date

- Acquisition Ghost:
  - top brand in mountain bikes and racing bikes
  - based in Waldsassen (Germany)
  - turnover 2007 around €25 million with 78 employees
  - extensive dealer network in home market Germany
  - export to various countries in Europe
  - expected immediate contribution to EPS.



29 February 2008

Presentation annual results 200

12



## Production and sourcing

- Extension of bicycle production in Hungary completed.
- New production facility for fitness equipment in Estonia functions satisfactorily.
- Delivery problems (second half-year) almost resolved.



29 February 2008

Presentation annual results 2007























| (x € million)         | 2006  |       | <b>2</b> 007 |       |
|--------------------