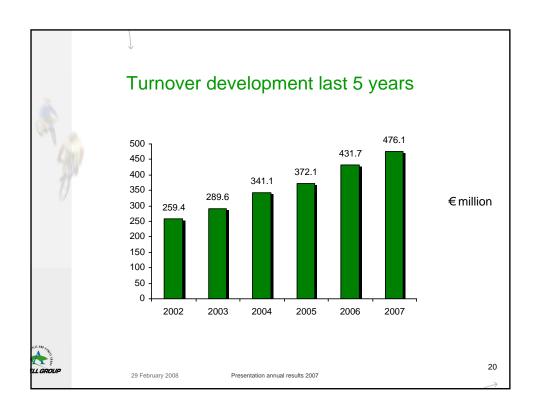

- Turnover was up 10% at €476.1 million.
  - 7% autonomous growth
  - 3% growth by acquisitions.
- Operating profit\* + 31% at € 39.6 million.
- Net profit\* + 33% at €24.4 million.
- Earnings per share\* + 30% at €2.60.
- Growth in bicycles / bicycle parts & accessories segment.
- No turnover growth in fitness segment.
- \* Operating profit, net profit and earnings per share based on profit from ordinary operations.