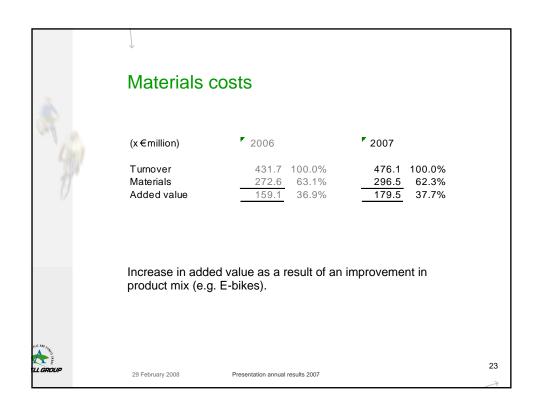

- Relatively lower personnel expenses.
- Other operating expenses increased to 14.0% of turnover.
- Just as in 2006, marketing expenses remained at a stable level between 3 4% of turnover.

29 February 2008