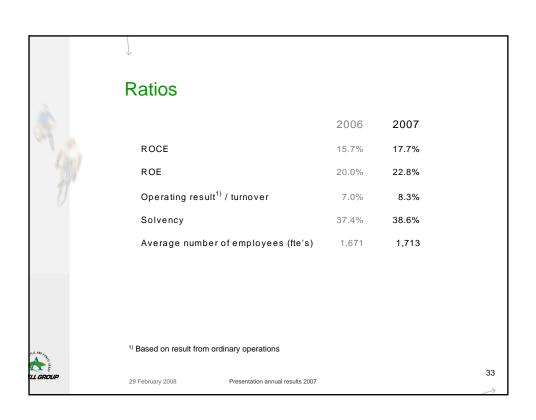

29 February 2008

Presentation annual results 2007

|                                                                                                                                                                                                                                                                                                                                                                                                                                                                                                                                                                                                                                                                                                                                                                                                                                                                                                                                                                                                                                                                                                                                                                                                                                                                                                                                                                                                                                                                                                                                                                                                                                                                                                                                                                                                                                                                                                                                                                                                                                                                                                                                | Group equity                        |                        |    |
|--------------------------------------------------------------------------------------------------------------------------------------------------------------------------------------------------------------------------------------------------------------------------------------------------------------------------------------------------------------------------------------------------------------------------------------------------------------------------------------------------------------------------------------------------------------------------------------------------------------------------------------------------------------------------------------------------------------------------------------------------------------------------------------------------------------------------------------------------------------------------------------------------------------------------------------------------------------------------------------------------------------------------------------------------------------------------------------------------------------------------------------------------------------------------------------------------------------------------------------------------------------------------------------------------------------------------------------------------------------------------------------------------------------------------------------------------------------------------------------------------------------------------------------------------------------------------------------------------------------------------------------------------------------------------------------------------------------------------------------------------------------------------------------------------------------------------------------------------------------------------------------------------------------------------------------------------------------------------------------------------------------------------------------------------------------------------------------------------------------------------------|-------------------------------------|------------------------|----|
|                                                                                                                                                                                                                                                                                                                                                                                                                                                                                                                                                                                                                                                                                                                                                                                                                                                                                                                                                                                                                                                                                                                                                                                                                                                                                                                                                                                                                                                                                                                                                                                                                                                                                                                                                                                                                                                                                                                                                                                                                                                                                                                                | (x €million)                        |                        |    |
|                                                                                                                                                                                                                                                                                                                                                                                                                                                                                                                                                                                                                                                                                                                                                                                                                                                                                                                                                                                                                                                                                                                                                                                                                                                                                                                                                                                                                                                                                                                                                                                                                                                                                                                                                                                                                                                                                                                                                                                                                                                                                                                                | As per 1 January 2007               | 91.9                   |    |
|                                                                                                                                                                                                                                                                                                                                                                                                                                                                                                                                                                                                                                                                                                                                                                                                                                                                                                                                                                                                                                                                                                                                                                                                                                                                                                                                                                                                                                                                                                                                                                                                                                                                                                                                                                                                                                                                                                                                                                                                                                                                                                                                | Netprofit                           | 19.8                   |    |
|                                                                                                                                                                                                                                                                                                                                                                                                                                                                                                                                                                                                                                                                                                                                                                                                                                                                                                                                                                                                                                                                                                                                                                                                                                                                                                                                                                                                                                                                                                                                                                                                                                                                                                                                                                                                                                                                                                                                                                                                                                                                                                                                | Payment dividend 2006               | 3.7-                   |    |
|                                                                                                                                                                                                                                                                                                                                                                                                                                                                                                                                                                                                                                                                                                                                                                                                                                                                                                                                                                                                                                                                                                                                                                                                                                                                                                                                                                                                                                                                                                                                                                                                                                                                                                                                                                                                                                                                                                                                                                                                                                                                                                                                | Other movements                     | 0.9-                   |    |
|                                                                                                                                                                                                                                                                                                                                                                                                                                                                                                                                                                                                                                                                                                                                                                                                                                                                                                                                                                                                                                                                                                                                                                                                                                                                                                                                                                                                                                                                                                                                                                                                                                                                                                                                                                                                                                                                                                                                                                                                                                                                                                                                | Increase in 2007                    | 15.2                   |    |
|                                                                                                                                                                                                                                                                                                                                                                                                                                                                                                                                                                                                                                                                                                                                                                                                                                                                                                                                                                                                                                                                                                                                                                                                                                                                                                                                                                                                                                                                                                                                                                                                                                                                                                                                                                                                                                                                                                                                                                                                                                                                                                                                | As per 31 December 2007             | 107.1                  |    |
|                                                                                                                                                                                                                                                                                                                                                                                                                                                                                                                                                                                                                                                                                                                                                                                                                                                                                                                                                                                                                                                                                                                                                                                                                                                                                                                                                                                                                                                                                                                                                                                                                                                                                                                                                                                                                                                                                                                                                                                                                                                                                                                                | • Solvency of 38.6% (2006: 37.4%)   | 4)                     |    |
|                                                                                                                                                                                                                                                                                                                                                                                                                                                                                                                                                                                                                                                                                                                                                                                                                                                                                                                                                                                                                                                                                                                                                                                                                                                                                                                                                                                                                                                                                                                                                                                                                                                                                                                                                                                                                                                                                                                                                                                                                                                                                                                                |                                     |                        |    |
|                                                                                                                                                                                                                                                                                                                                                                                                                                                                                                                                                                                                                                                                                                                                                                                                                                                                                                                                                                                                                                                                                                                                                                                                                                                                                                                                                                                                                                                                                                                                                                                                                                                                                                                                                                                                                                                                                                                                                                                                                                                                                                                                | Group equity per average share      | €11.38 (2006: €10.02). |    |
| A STATE OF THE STA |                                     |                        | 29 |
| L GROUP                                                                                                                                                                                                                                                                                                                                                                                                                                                                                                                                                                                                                                                                                                                                                                                                                                                                                                                                                                                                                                                                                                                                                                                                                                                                                                                                                                                                                                                                                                                                                                                                                                                                                                                                                                                                                                                                                                                                                                                                                                                                                                                        | 29 February 2008 Presentation annua | I results 2007         |    |